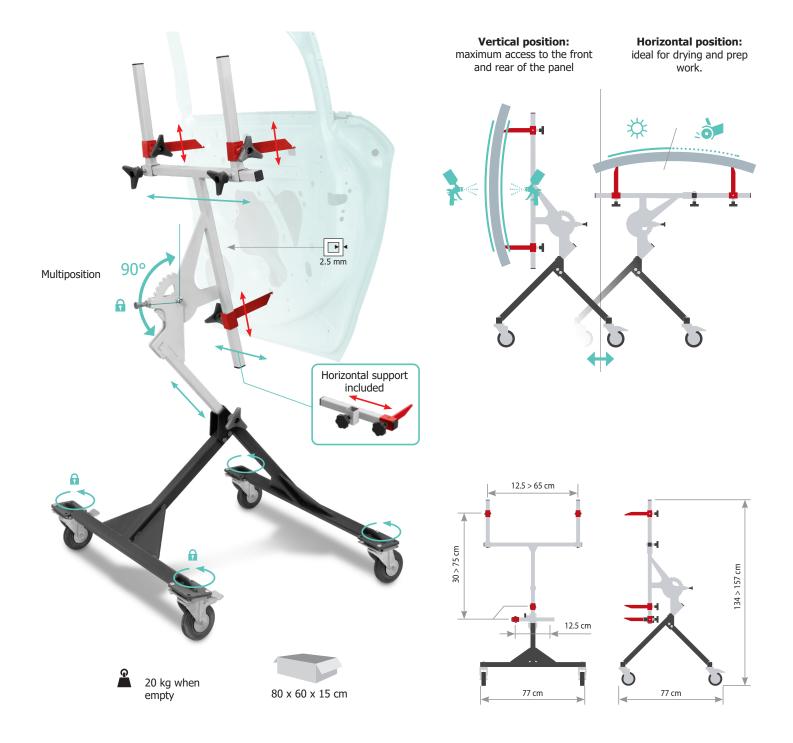

## **ERGONOMIC PRO SUPPORT FOR PAINTING PANELS**

Ref. 082656

The ergonomic PRO support facilitates the preparation and painting of car body panels. Particularly well suited to bonnets, wings and doors, it is fully adjustable and can be turned through 90°. This highly practical product was designed in collaboration with an experienced car body specialist, and is a comprehensive solution for work where both stability and performance are key.

- Ultra-compact and easy to manoeuvre around the workshop.
- Maximum load: 50 kg
- 4 supports to adapt to a wide range of components.
- Multi positional, 90° pivot with 8 adjustment positions controlled by a multi-tooth wheel.
- 4 castor wheels, 2 with brakes, to stabilise the unit during painting.
- Robust, stable and warp-resistant with a heavy-duty tubular frame (2.5 mm).

Designed by a car body repair specialist, for car body repair specialists!